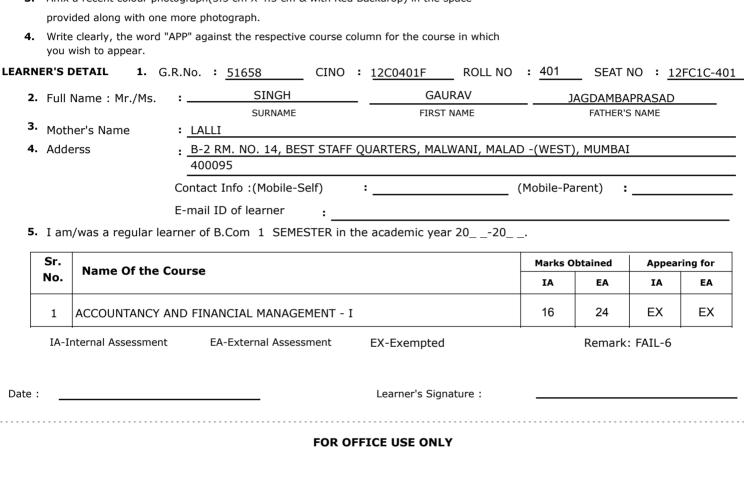

Bhavishya Bharat Campus, Gate No. 5, S. V. Road, Malad (West), Mumbai - 400 064, M.S.(INDIA) Application form for Session ATKT March, 2019 and Course B.Com 1 SEMESTER **INSTRUCTIONS: 1.** Attach attested copy/copies of statement of previous examinations. 2. Write the marks obtained in the previous examination against the respective course. 3. Affix a recent colour photograph(3.5 cm X 4.5 cm & with Red Backdrop) in the space provided along with one more photograph. 4. Write clearly, the word "APP" against the respective course column for the course in which you wish to appear. 1. G.R.No. : 35740 CINO : 11C0008F ROLL NO : 8 SEAT NO : 11FC1A-8 LEARNER'S DETAIL BHAVSAR **UPEXA** 2. Full Name : Mr./Ms. : \_\_\_\_\_ PANKAJKUMAR SURNAME FIRST NAME FATHER'S NAME **3.** Mother's Name : BHANIBEN : ROOM NO.3, D'MONTY LANE, KALA MADAM BAUG, MALAD (WEST), MUMBAI **4.** Adderss 400064 Contact Info :(Mobile-Self) : (Mobile-Parent) : 8108048467 E-mail ID of learner **5.** I am/was a regular learner of B.Com 1 SEMESTER in the academic year 20\_ \_-20\_ \_. **Marks Obtained** Appearing for Name Of the Course No. ΙA EΑ IΑ EΑ 23 24 EX EX ACCOUNTANCY AND FINANCIAL MANAGEMENT - I 18 09 FX 2 COMMERCE - I (INTRODUCTION TO BUSINESS) 18 EX 24 FX 3 **BUSINESS ECONOMICS - I** 17 16 EX 4 **BUSINESS COMMUNICATION - I** 16 24 EX FΧ 5 **ENVIRONMENTAL STUDIES - I** 19 14 EX MATHEMATICAL AND STATISTICAL TECHNIQUES - I 6 30 09 FX 7 FOUNDATION COURSE - I IA-Internal Assessment FA-External Assessment Remark: FAIL-4 **EX-Exempted** Learner's Signature: Date: ...... FOR OFFICE USE ONLY