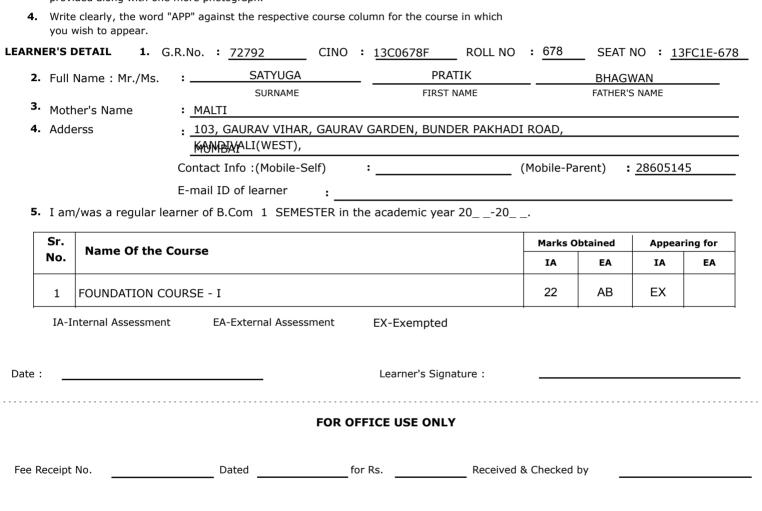

Bhavishya Bharat Campus, Gate No. 5, S. V. Road, Malad (West), Mumbai - 400 064, M.S.(INDIA) Application form for Session ATKT March, 2019 and Course B.Com 1 SEMESTER **INSTRUCTIONS: 1.** Attach attested copy/copies of statement of previous examinations. 2. Write the marks obtained in the previous examination against the respective course. 3. Affix a recent colour photograph(3.5 cm X 4.5 cm & with Red Backdrop) in the space provided along with one more photograph. 4. Write clearly, the word "APP" against the respective course column for the course in which you wish to appear. 1. G.R.No. : 35740 CINO : 11C0008F ROLL NO : 8 SEAT NO : 11FC1A-8 LEARNER'S DETAIL BHAVSAR **UPEXA** 2. Full Name : Mr./Ms. : \_\_\_\_\_ PANKAJKUMAR SURNAME FIRST NAME FATHER'S NAME **3.** Mother's Name : BHANIBEN : ROOM NO.3, D'MONTY LANE, KALA MADAM BAUG, MALAD (WEST), MUMBAI **4.** Adderss 400064 Contact Info :(Mobile-Self) : (Mobile-Parent) : 8108048467 E-mail ID of learner **5.** I am/was a regular learner of B.Com 1 SEMESTER in the academic year 20\_ \_-20\_ \_. **Marks Obtained** Appearing for Name Of the Course No. ΙA EΑ IΑ EΑ 23 24 EX EX ACCOUNTANCY AND FINANCIAL MANAGEMENT - I 18 09 FX 2 COMMERCE - I (INTRODUCTION TO BUSINESS) 18 EX 24 FX 3 **BUSINESS ECONOMICS - I** 17 16 EX 4 **BUSINESS COMMUNICATION - I** 16 24 EX FΧ 5 **ENVIRONMENTAL STUDIES - I** 19 14 EX MATHEMATICAL AND STATISTICAL TECHNIQUES - I 6 30 09 FX 7 FOUNDATION COURSE - I IA-Internal Assessment FA-External Assessment Remark: FAIL-4 **EX-Exempted** Learner's Signature: Date: ...... FOR OFFICE USE ONLY